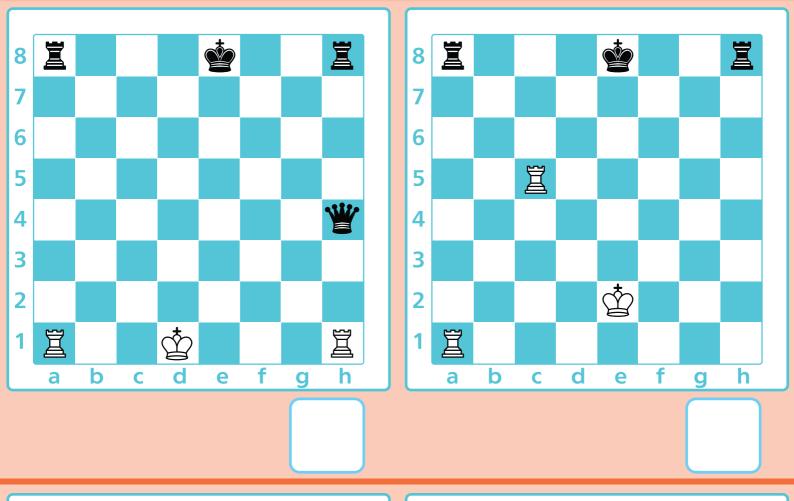

# **CASTLING Mash-up**

Check the board on which **both** kings **cannot** castle.

Copyright © 2018 Kids Academy Company. All rights reserved