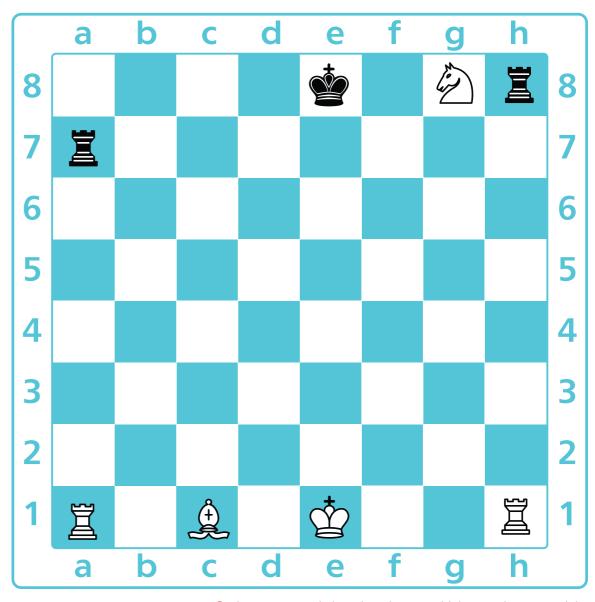

# **CASTLING No-no's: PART 1**

## The king CANNOT castle if







Circle the king and the rook that CAN castle.







### Castling No-no's: Part 1 Worksheet



# Worksheet Answer Key.

Scan the QR code to get the answer key for this worksheet. In it, you'll also find an explanation of how to solve the worksheet and additional learning resources.





#### Complete this worksheet online.

Scan the QR code below to open this interactive worksheet!

Let your child learn and play! The worksheet comes with a professional voice over of the task, and will be automatically checked and scored upon completion. Your child will also get suggestions of similar activities.



You can open this online worksheet in any browser and on any device. NO registration or app installation is needed to start learning. Just scan the QR code and there you are!

# Ready to learn more? Use the code below to access a free lesson!

I