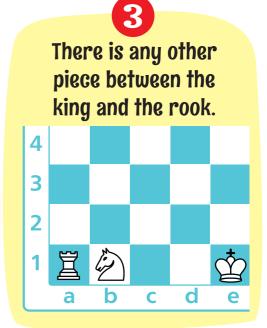

# **CASTLING No-no's: PART 1**

## The king CANNOT castle if







Circle the king and the rook that CAN castle.







### Castling No-no's: Part 1 Worksheet



# Worksheet Answer Key.

Scan the QR code to get the answer key for this worksheet. In it, you'll also find an explanation of how to solve the worksheet and additional learning resources.





#### Complete this worksheet online.

Scan the QR code below to open this interactive worksheet!

Let your child learn and play! The worksheet comes with a professional voice over of the task, and will be automatically checked and scored upon completion. Your child will also get suggestions of similar activities.



You can open this online worksheet in any browser and on any device. NO registration or app installation is needed to start learning. Just scan the QR code and there you are!

# Ready to learn