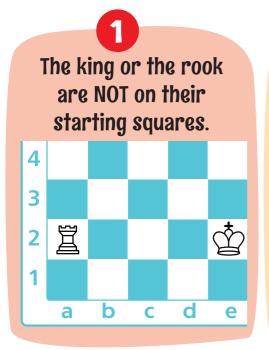

# **CASTLING No-no's: PART 1**

## The king CANNOT castle if







Circle the king and the rook that CAN castle.







### Castling No-no's: Part 1 Worksheet



# Worksheet Answer Key.

Scan the QR code to get the answer key for this worksheet. In it, you'll also find an explanation of how to solve the worksheet and additional learning resources.





#### Complete this worksheet online.

Scan the QR code below to open this interactive worksheet!

Let your child learn and play! The worksheet comes with a professional voice over of the task, and will be automatically checked and scored upon completion. Your child will also get suggestions of similar activities.



You can open this online worksheet in any browser and on any device. NO registration or app installation is needed to start learning. Just scan the QR code and there you are!

# Ready to l