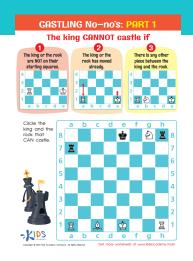

# **CASTLING No-no's: PART 1**

## The king CANNOT castle if

Circle the king and the rook that CAN castle.

### Castling No-no's: Part 1 Worksheet