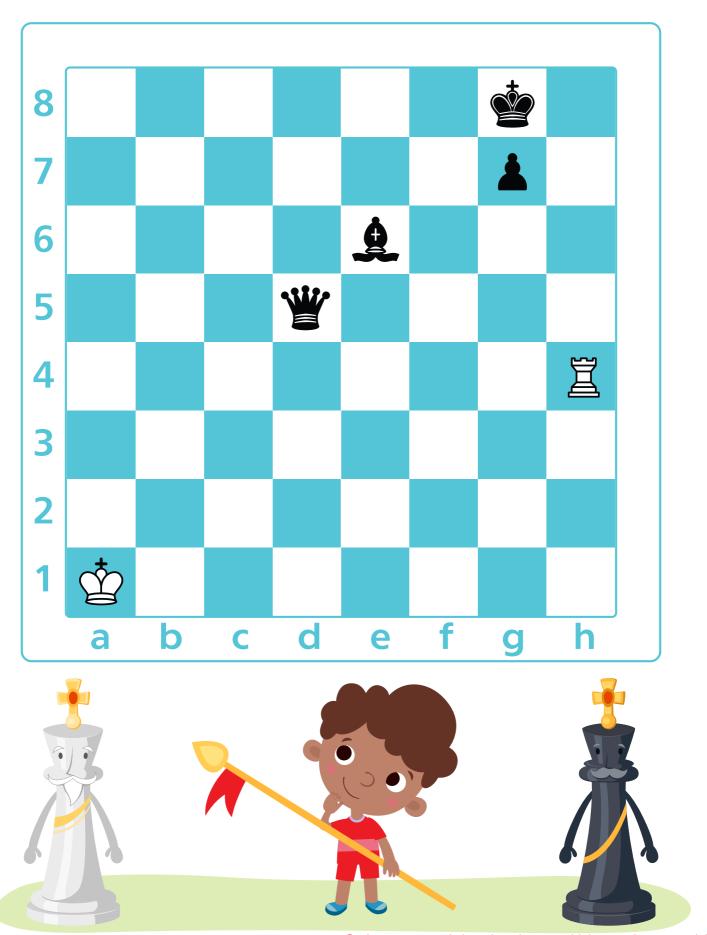

# CHECKMATE the King! 🤊

Decide which king can be checkmated in the next move.

Draw a line to show the checkmate move.