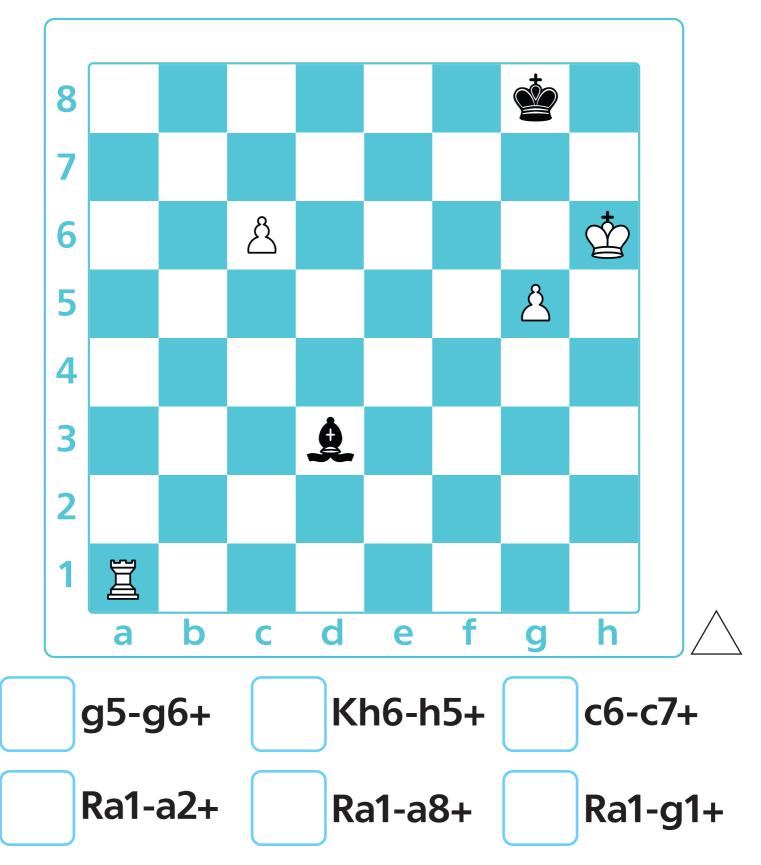

# Direct Check: Puzzle 3

White to move. Draw a line to show a move that will put the black king in check. Then check the correct notation of your move.