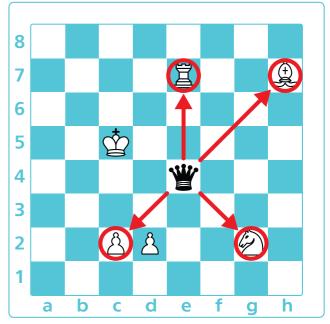

# How Queen Captures - KUDS

If there's an enemy piece in the queen's way, the queen can capture it and take its place.

Circle **all** the pieces that the queen can capture.

Get more worksheets at www.kidsacademy.mobi