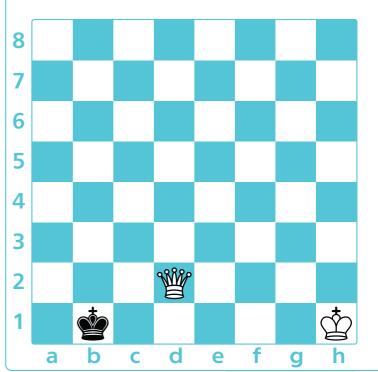

On which picture below should the white start bringing in their king to help the queen checkmate?