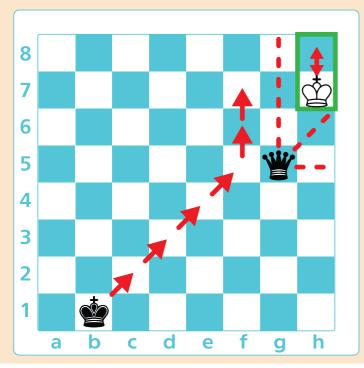

# King and Queen Mate Strategy Part 2: Get Help from your King!

You can checkmate the enemy king with just a king and a queen. When the king is trapped in a two-square box at the edge of the board, bring in your own king to help the queen checkmate.

On which picture below should the white start bringing in their king to help the queen checkmate?