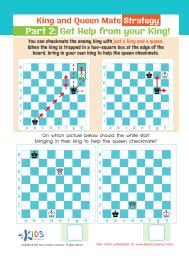

# King and Queen Mate Strategy Part 2: Get Help from your King!

You can checkmate the enemy king with just a king and a queen. When the king is trapped in a two-square box at the edge of the board, bring in your own king to help the queen checkmate.

On which picture below should the white start bringing in their king to help the queen checkmate?