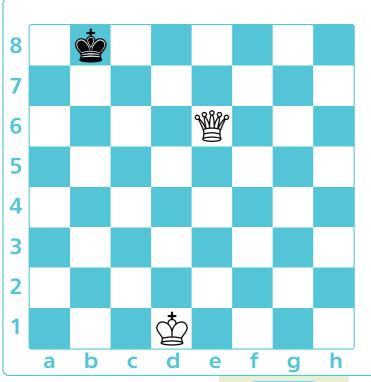

On which picture below should the white start bringing in their king to help the queen checkmate?