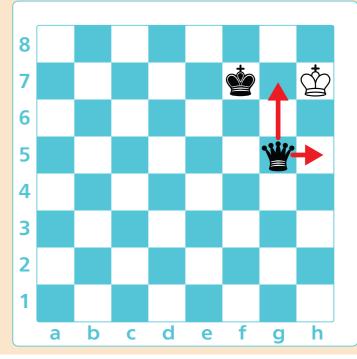

On which picture below should the white start bringing in their king to help the queen checkmate?