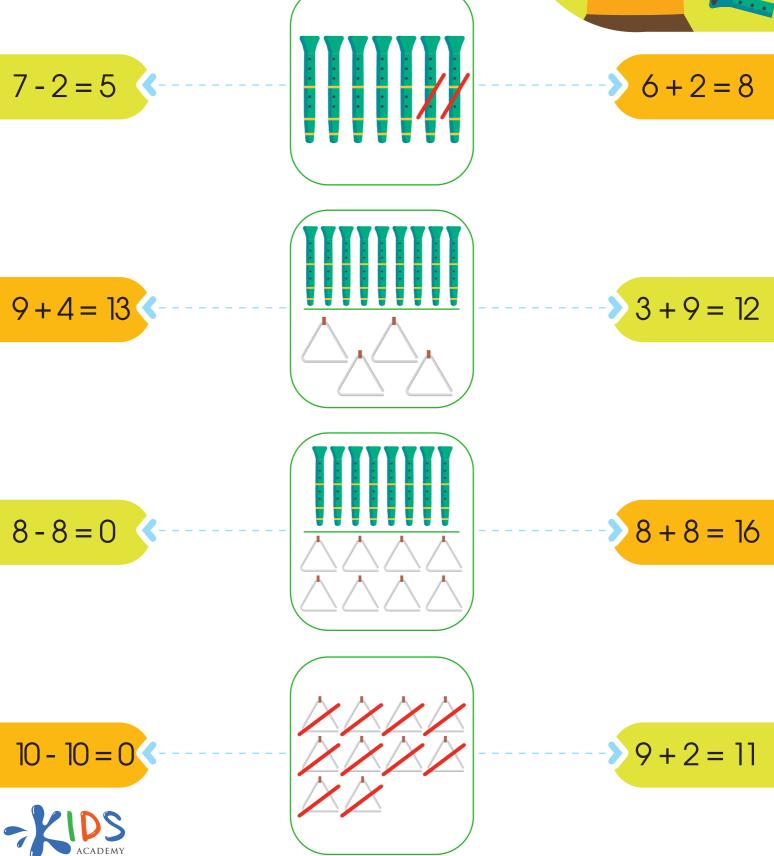

# Adding and Subtracting Instruments

Let's add and subtract with Isla! Help Isla count her instruments by tracing on the dotted line to the correct equation.

Л