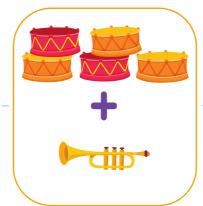

# Adding Instruments with Isla

Let's add with Isla! Help Isla add her instruments by tracing on the dotted line to the correct equation

to the correct equation.

$$1 + 1 = 2$$

$$5 + 1 = 6$$

$$2 + 3 = 5$$

$$3 + 1 = 4$$

$$4 + 2 = 6$$

$$3 + 5 = 8$$