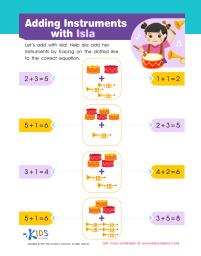

# Adding Instruments with Isla

Let's add with Isla! Help Isla add her instruments by tracing on the dotted line to the correct equation

to the correct equation.

$$1 + 1 = 2$$

$$5 + 1 = 6$$

$$2 + 3 = 5$$

$$3 + 1 = 4$$

$$4 + 2 = 6$$

$$3 + 5 = 8$$

### **Adding Instruments with Isla Worksheet**