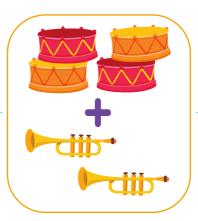

# Adding Instruments with Isla

Let's add with Isla! Help Isla add her instruments by tracing on the dotted line to the correct equation

to the correct equation.

$$1 + 1 = 2$$

$$5 + 1 = 6$$

$$2 + 3 = 5$$

$$3 + 1 = 4$$

$$4 + 2 = 6$$

$$3 + 5 = 8$$