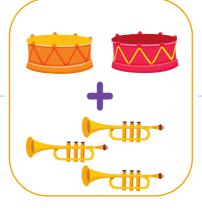

# Adding Instruments with Isla

Let's add with Isla! Help Isla add her instruments by tracing on the dotted line to the correct equation

to the correct equation.

$$1 + 1 = 2$$

$$5 + 1 = 6$$

$$2 + 3 = 5$$

$$3 + 1 = 4$$