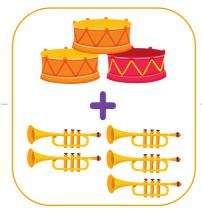

# Adding Instruments with Isla

Let's add with Isla! Help Isla add her instruments by tracing on the dotted line to the correct equation

to the correct equation.

$$1 + 1 = 2$$

$$5 + 1 = 6$$

$$2 + 3 = 5$$

$$3 + 1 = 4$$

$$4 + 2 = 6$$

$$3 + 5 = 8$$