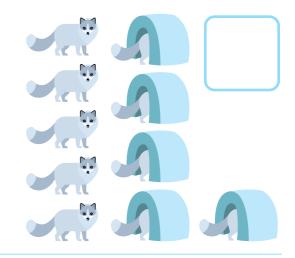

# Drawing to Help us Subtract

Let's subtract **Arctic animals**. Read the word problem and check the drawing that matches. Then, circle the answer to the problem.

There were **18** foxes and **8** hid in a cave. How many arctic foxes are left?