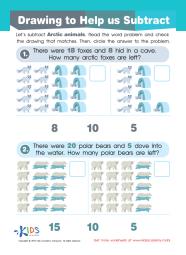

# Drawing to Help us Subtract

Let's subtract **Arctic animals**. Read the word problem and check the drawing that matches. Then, circle the answer to the problem.

There were **18** foxes and **8** hid in a cave. How many arctic foxes are left?

8

10

5

There were **20** polar bears and **5** dove into the water. How many polar bears are left?

**15** 

10

5