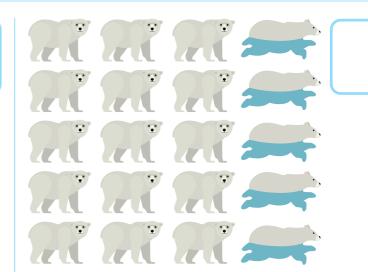

8

10

5

There were **20** polar bears and **5** dove into the water. How many polar bears are left?

**15** 

10

5