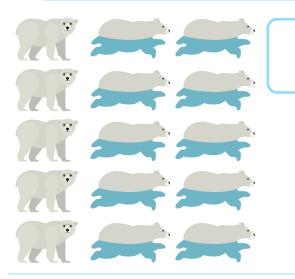

8

10

5

There were **20** polar bears and **5** dove into the water. How many polar bears are left?

**15** 

10

5