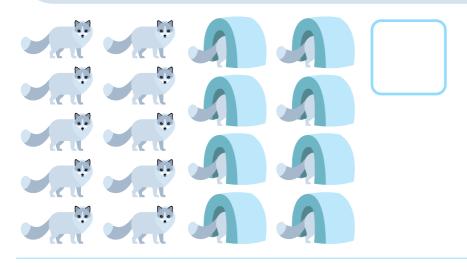

# Drawing to Help us Subtract

Let's subtract **Arctic animals**. Read the word problem and check the drawing that matches. Then, circle the answer to the problem.

There were **18** foxes and **8** hid in a cave. How many arctic foxes are left?