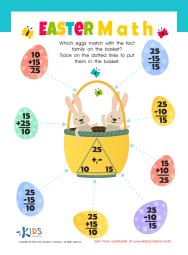

# EASTER Math

10

Which eggs match with the fact family on the basket? Trace on the dotted lines to put them in the basket.

#### **Fact Families: Easter Math Worksheet**