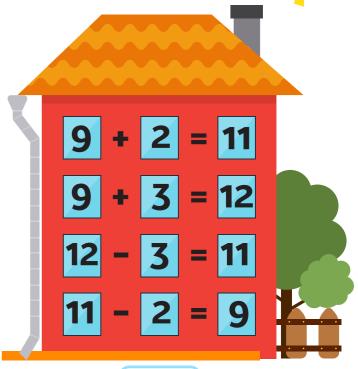

#### **FACT FAMILIES:**

### Find the Correct Family

Check the box next to the fact families that are correct.

#### Fact Families: Find Correct Family Worksheet