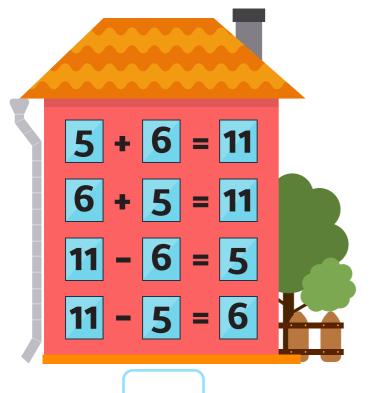

#### **FACT FAMILIES:**

### Find the Correct Family

Check the box next to the fact families that are correct.

#### Fact Families: Find Correct Family Worksheet