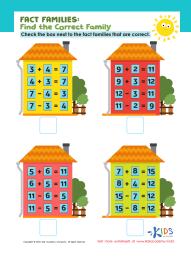

#### **FACT FAMILIES:**

### Find the Correct Family

Check the box next to the fact families that are correct.

#### Fact Families: Find Correct Family Worksheet