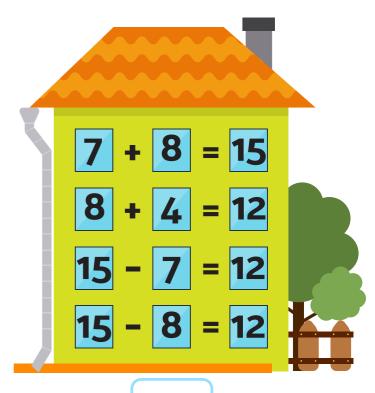

#### **FACT FAMILIES:**

### Find the Correct Family

Check the box next to the fact families that are correct.

#### Fact Families: Find Correct Family Worksheet