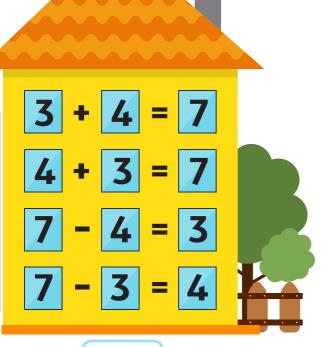

#### **FACT FAMILIES:**

### Find the Correct Family

Check the box next to the fact families that are correct.

#### Fact Families: Find Correct Family Worksheet