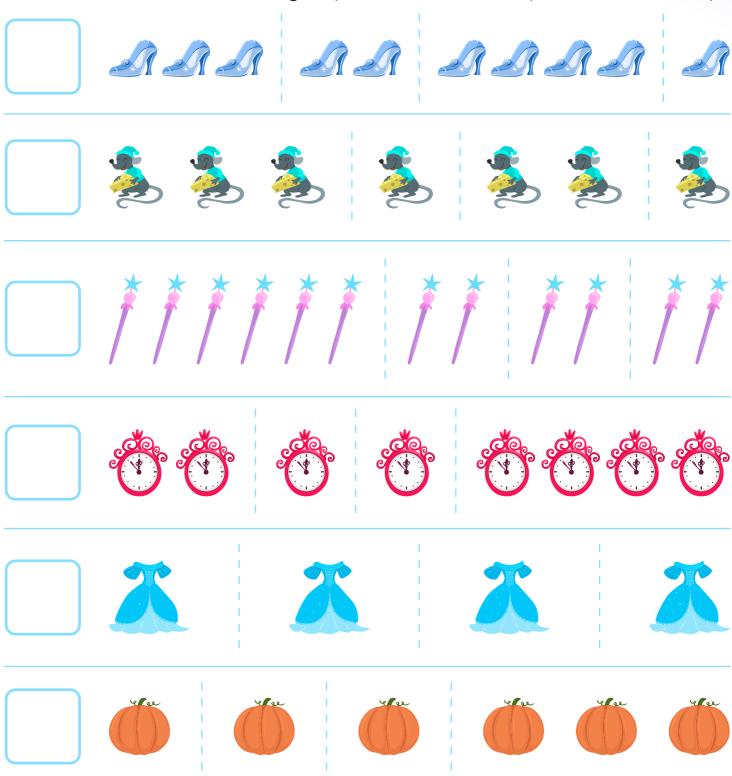

# Practice Fractions with Cinderella

Trace on the dotted line that divides each group of items into  $\frac{1}{2}$ . Tick the box next to the group that does not split in half evenly.