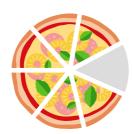

Circle the pizzas that match the fractions.

2/3

3/4

<sup>2</sup>/<sub>5</sub>

5/6