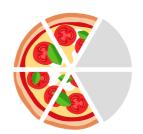

Circle the pizzas that match the fractions.

2/3

3/4

<sup>2</sup>/<sub>5</sub>

5/6