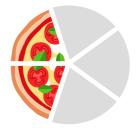

Circle the pizzas that match the fractions.

2/3

3/4

<sup>2</sup>/<sub>5</sub>

5/6