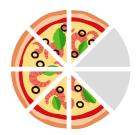

Circle the pizzas that match the fractions.

2/3

3/4

<sup>2</sup>/<sub>5</sub>

5/6