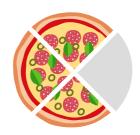

Circle the pizzas that match the fractions.

2/3

3/4

<sup>2</sup>/<sub>5</sub>

5/6