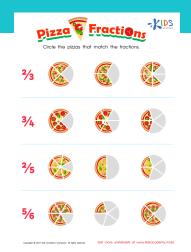

Circle the pizzas that match the fractions.

2/3

3/4

<sup>2</sup>/<sub>5</sub>

5/6