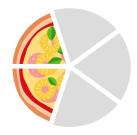

Circle the pizzas that match the fractions.

2/3

3/4

<sup>2</sup>/<sub>5</sub>

5/6