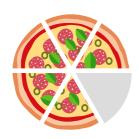

Circle the pizzas that match the fractions.

2/3

3/4

<sup>2</sup>/<sub>5</sub>

5/6