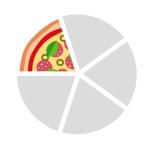

Circle the pizzas that match the fractions.

2/3

3/4

<sup>2</sup>/<sub>5</sub>

5/6