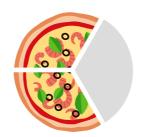

Circle the pizzas that match the fractions.

2/3

3/4

<sup>2</sup>/<sub>5</sub>

5/6