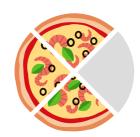

Circle the pizzas that match the fractions.

2/3

3/4

<sup>2</sup>/<sub>5</sub>

5/6