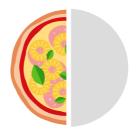

Circle the pizzas that match the fractions.

2/3

3/4

<sup>2</sup>/<sub>5</sub>

5/6