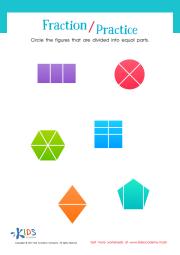

# Fraction/Practice

Circle the figures that are divided into equal parts.















#### **Fractions: Shapes Worksheet**



## Worksheet Answer Key.

Scan the QR code to get the answer key for this worksheet. In it, you'll also find an explanation of how to solve the worksheet and additional learning resources.





#### Complete this worksheet online.

Scan the QR code below to open this interactive worksheet!

Let your child learn and play! The worksheet comes with a professional voice over of the task, and will be automatically checked and scored upon completion. Your child will also get suggestions of similar activities.



You can open this online worksheet in any browser and on any device. NO registration or app installation is needed to start learning. Just scan the QR code and there you are!

### Ready to learn more? Use the code below to access a free lesson!

Interactive games, educational videos, online quizzes and our full worksheet collection - check it all out now!



https://www.kidsacademy.com/tg/



https://www.kidsacademy.com/classroom/