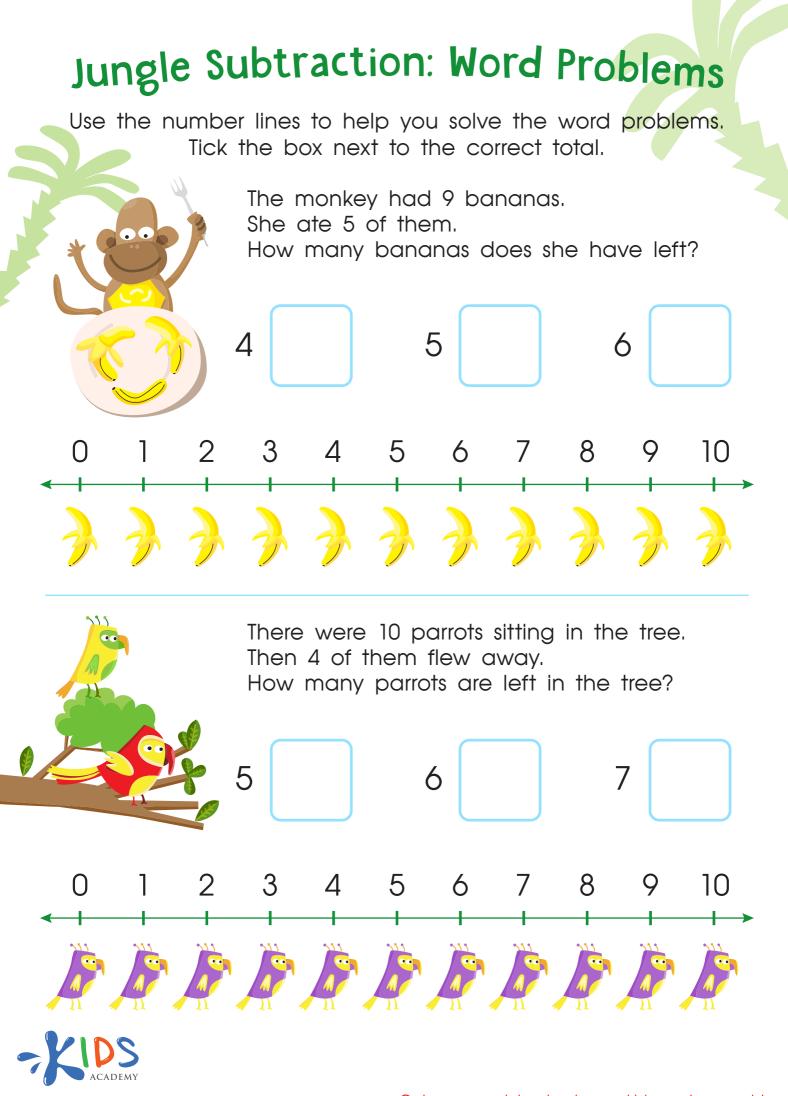

## Jungle Subtraction Word Problems Substraction Worksheet



## Worksheet Answer Key.

Scan the QR code to get the answer key for this worksheet. In it, you'll also find an explanation of how to solve the worksheet and additional learning resources.





## Complete this worksheet online.

Scan the QR code below to open this interactive worksheet!

Let your child learn and play! The worksheet comes with a professional voice over of the task, and will be automatically checked and scored upon completion. Your child will also get suggestions of similar activities.



You can open this online worksheet in any browser and on any device. NO registration or app installation is needed to start learning. Just scan the QR code and there you are!

## Ready to learn more? Use the code below to acce