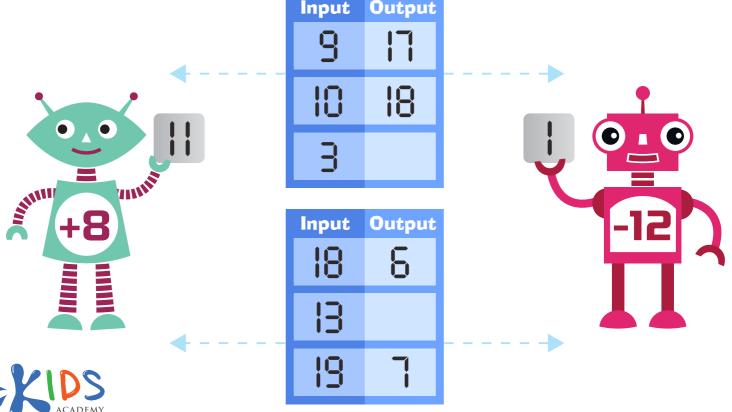

# **Missing Numbers**

Figure out the rule in each function machine and use it to find the missing number. Trace the dotted line to the robot with the correct rule and number.