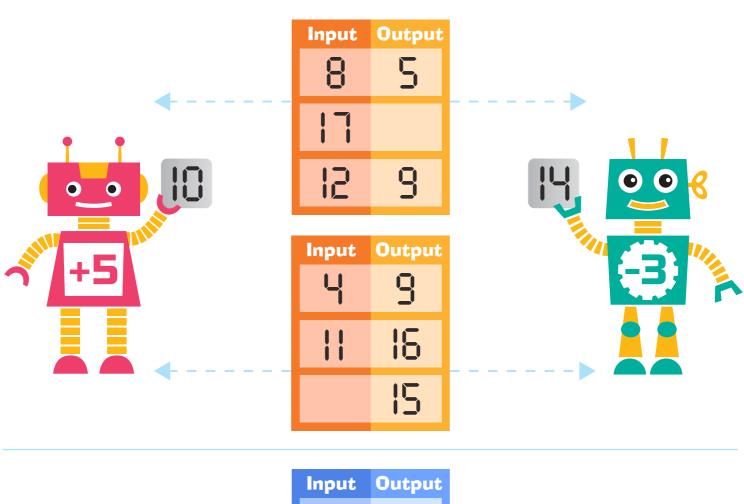

# **Missing Numbers**

Figure out the rule in each function machine and use it to find the missing number. Trace the dotted line to the robot with the correct rule and number.