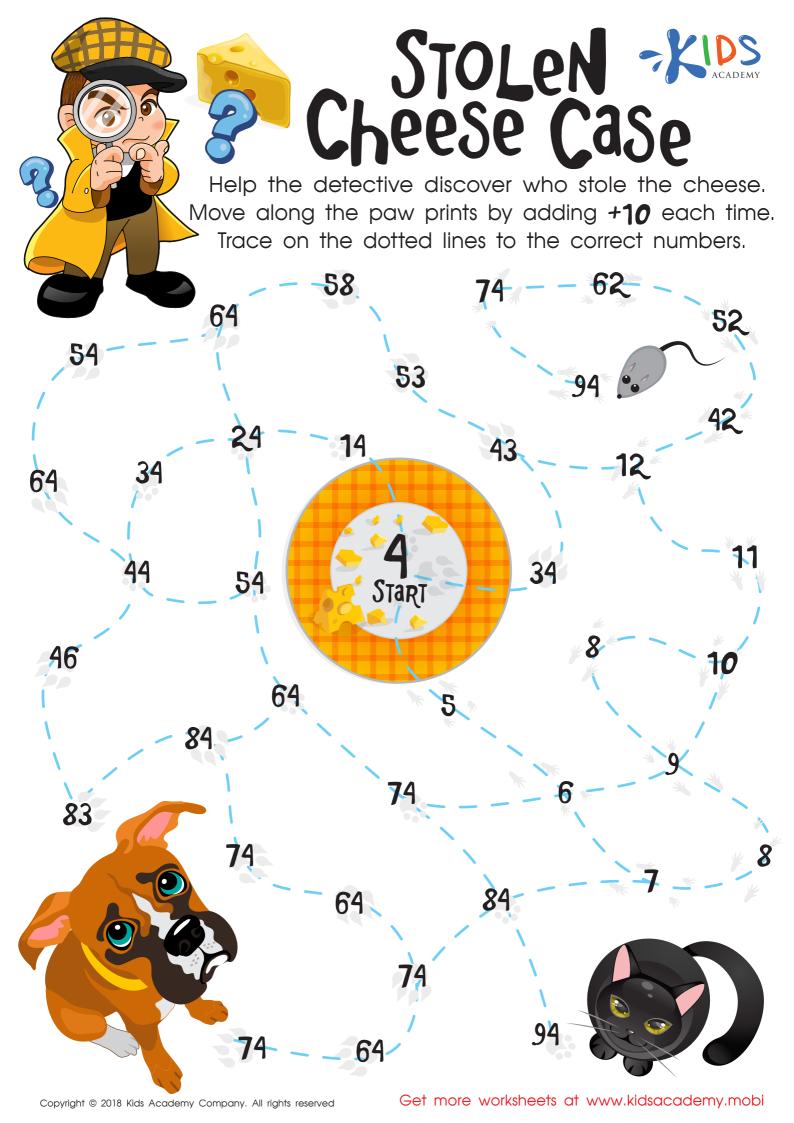

## **Stolen Cheese Case Maze Worksheet**



## Worksheet Answer Key.

Scan the QR code to get the answer key for this worksheet. In it, you'll also find an explanation of how to solve the worksheet and additional learning resources.





## Complete this worksheet online.

Scan the QR code below to open this interactive worksheet!

Let your child learn and play! The worksheet comes with a professional voice over of the task, and will be automatically checked and scored upon completion. Your child will also get suggestions of similar activities.



You can open this online worksheet in any browser and on any device. NO registration or app installation is needed to start learning. Just scan the QR code and there you are!

## Ready to learn more? Use the code below to access a free lesson!