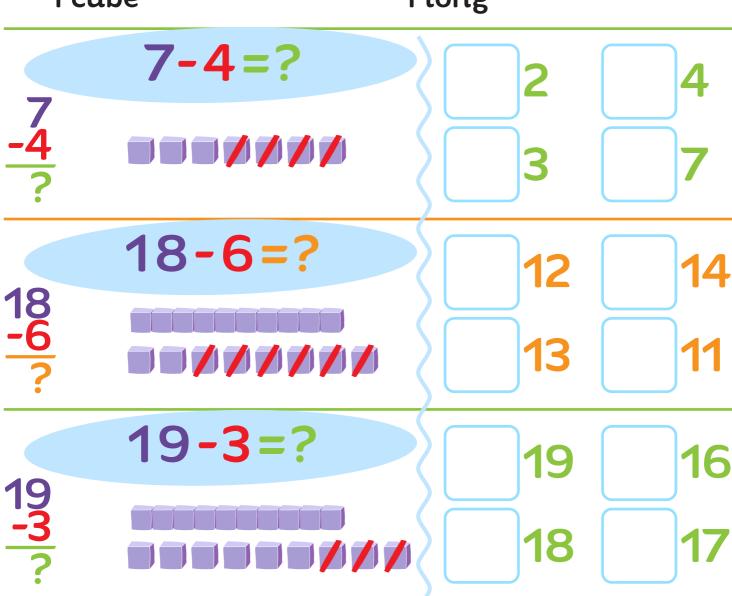

# Subtracting

### with Base Ten Blocks

After subtracting or crossing out the number on the bottom of the subtraction problem, see how many longs and cubes are left, then check the correct answer.

1 cube

15-4=? 15 -4 ?

#### Worksheet Answer Key.

Scan the QR code to get the answer key for this worksheet. In it, you'll also find an explanation of how to solve the worksheet and additional learning resources.

| Subtracting -KIDS                                                                                                                  |                                               |                          |                     |
|------------------------------------------------------------------------------------------------------------------------------------|-----------------------------------------------|--------------------------|---------------------|
| with Base Ten Blocks                                                                                                               |                                               |                          |                     |
| After subtracting or crossing out the number on the bottom of the subtraction problem, see how many longs and cubes are left, then |                                               |                          |                     |
| check the correct answer.                                                                                                          |                                               |                          |                     |
| 1 cube                                                                                                                             |                                               | 1 long                   | = 10                |
|                                                                                                                                    |                                               |                          |                     |
| _                                                                                                                                  | 7-4=?                                         | 2                        | 4                   |
| <del>-4</del><br>?                                                                                                                 |                                               | 3                        | 7                   |
| ?                                                                                                                                  |                                               | \ <b>5</b>               | /                   |
|                                                                                                                                    | 18-6=?                                        | 12                       | 14                  |
| 18                                                                                                                                 |                                               |                          | 14                  |
| 18<br>-6                                                                                                                           | /////                                         | / 13                     | 11                  |
| _ :                                                                                                                                |                                               |                          |                     |
|                                                                                                                                    | 19 <b>-3</b> =?                               | 19                       | 16                  |
| 19                                                                                                                                 |                                               | ₹₩.                      |                     |
| 19<br>-3<br>?                                                                                                                      |                                               | /// 18                   | 17                  |
|                                                                                                                                    | 15-4=?                                        |                          |                     |
| 15                                                                                                                                 | 13-4-:                                        | 12                       | 15                  |
| 15<br><u>-4</u>                                                                                                                    |                                               | 11                       | 13                  |
| ?                                                                                                                                  |                                               | /                        |                     |
| Cresseger © 20                                                                                                                     | Ell Mile Academy Company. All lights reserved | Get more worksheets at w | ww.xxasacaaemy.mooi |