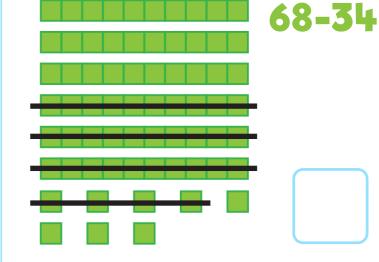

# Subtraction Quest 68

Check all the subtraction problems where the difference is **34**.