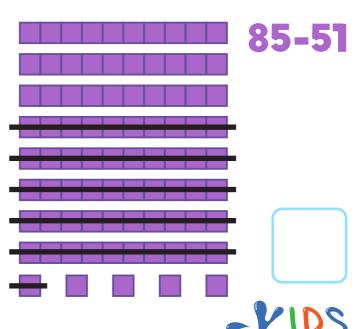

# Subtraction Quest 68

Check all the subtraction problems where the difference is **34**.