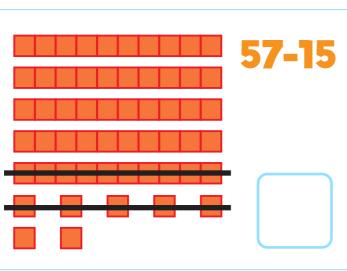

# Subtraction Quest 68

Check all the subtraction problems where the difference is **34**.