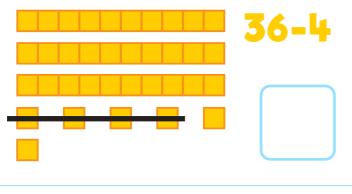

# Subtraction Quest 68

Check all the subtraction problems where the difference is **34**.