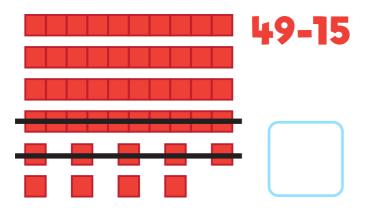

# Subtraction Quest 68

Check all the subtraction problems where the difference is **34**.