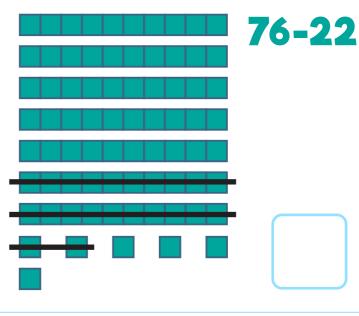

# Subtraction Quest 68

Check all the subtraction problems where the difference is **34**.