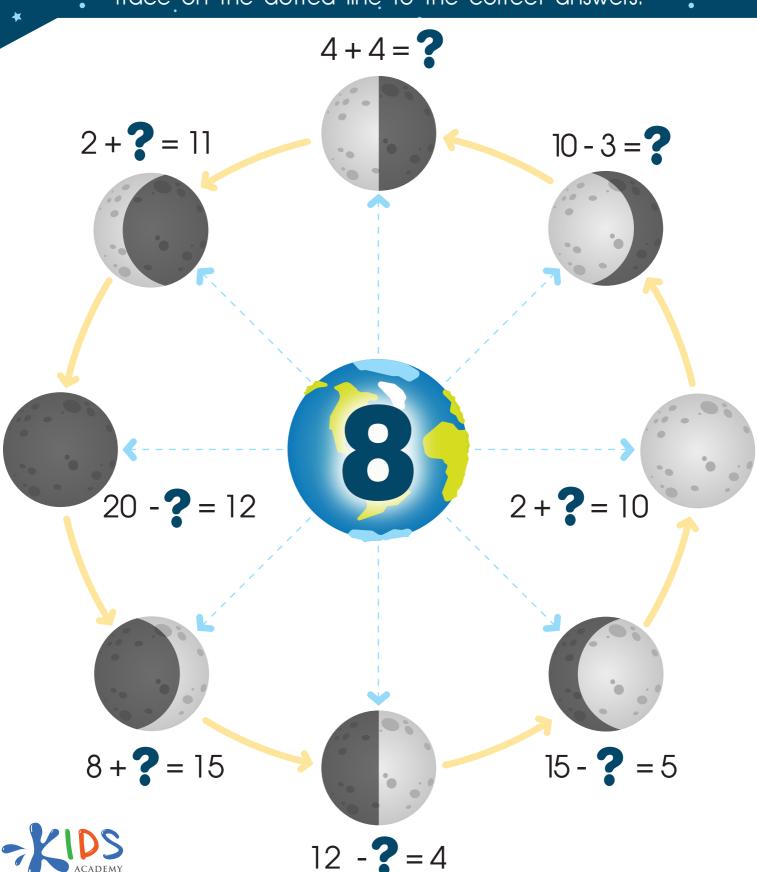

# The Unknown Number with the Moon Phases

Which of the equations have **8°** as the missing number?

Trace on the dotted line to the correct answers.