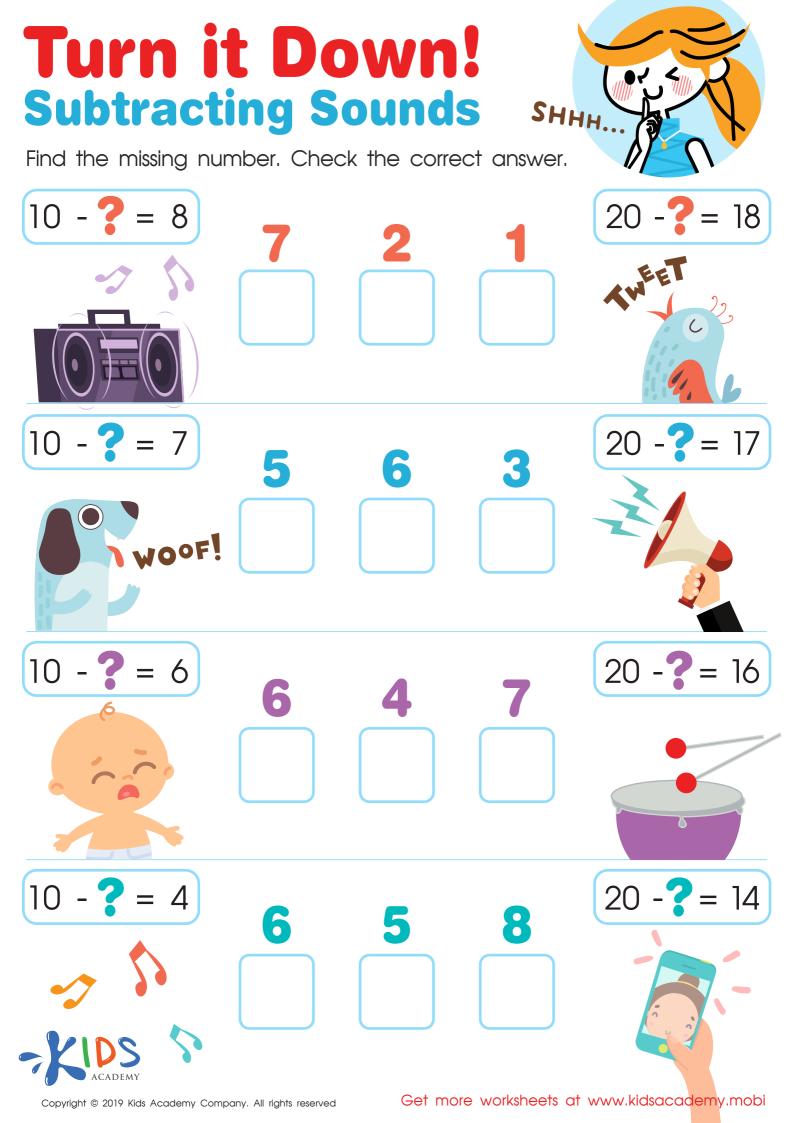

| Turn it Down!<br>Subtracting Sounds |
|-------------------------------------|
|                                     |
|                                     |
| 10 - ? = 6 6 4 7 20 - ? = 16        |
|                                     |
|                                     |