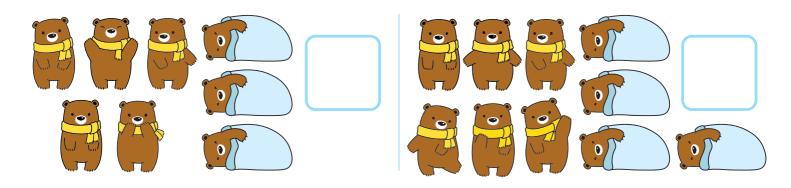

# Word Problems: Assessment 2

Read the word problem and check the drawing that matches.

Then, circle the answer to the problem.

There were **8** bears and **3** went to hibernate. How many bears are left?

5

3

8

There were 10 bears and 4 went to hibernate.

How many bears are left?

10

4

6