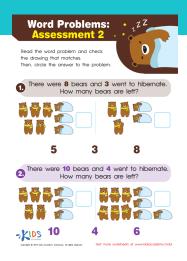

# Word Problems: Assessment 2

Read the word problem and check the drawing that matches.

Then, circle the answer to the problem.



There were **8** bears and **3** went to hibernate. How many bears are left?



5

3

8

There were 10 bears and 4 went to hibernate.

How many bears are left?





10

4

6

### **Word Problems: Assessment 2 Worksheet**



## Worksheet Answer Key.

Scan the QR code to get the answer key for this worksheet. In it, you'll also find an explanation of how to solve the worksheet and additional learning resources.





#### Complete this worksheet online.

Scan the QR code below to open this interactive worksheet!

Let your child learn and play! The worksheet comes with a professional voice over of the task, and will be automatically checked and scored upon completion. Your child will also get suggestions of similar activities.



You can open this online worksheet in any browser and on any device. NO registration or app installation is needed to start learning. Just scan the QR code and there you are!

## Ready to learn more? Use the code below to access a free lesson!

Interactive games, educational videos, online quizzes and our full worksheet collection - check it all out now!



https://www.kidsacademy.com/tg/



https://www.kidsacademy.com/classroom/