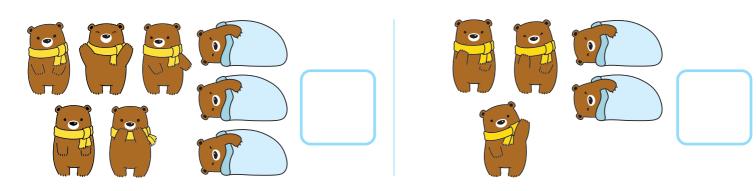

# Word Problems: Assessment 2

Read the word problem and check the drawing that matches.

Then, circle the answer to the problem.

There were **8** bears and **3** went to hibernate. How many bears are left?

5

3

8

There were 10 bears and 4 went to hibernate.

How many bears are left?

10

4

6