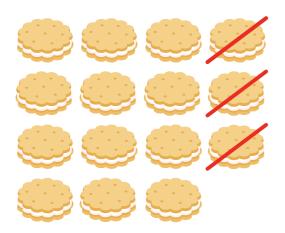

# **Word Problems: Assessment 3**

Look at the pictures and circle if you'd add or subtract. Then underline the correct equation.

$$15 + 3 = 18$$

$$7 - 3 = 4$$

$$7 + 3 = 18$$

$$15 - 3 = 12$$

$$6 + 6 = 12$$

$$12 - 6 = 6$$

$$8 + 4 = 12$$

$$6 - 6 = 0$$

$$5 + 4 = 9$$

$$10 - 5 = 5$$

$$8 + 1 = 9$$

$$7 - 3 = 4$$

$$7 + 2 = 9$$

$$7 - 2 = 5$$

$$5 + 2 = 7$$

$$7 - 5 = 2$$