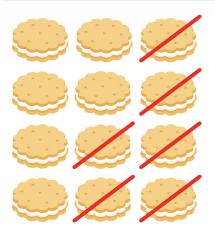

$$8 + 4 = 12$$

$$6 - 6 = 0$$

$$5 + 4 = 9$$

$$10 - 5 = 5$$

$$8 + 1 = 9$$

$$7 - 3 = 4$$

$$7 + 2 = 9$$

$$7 - 2 = 5$$