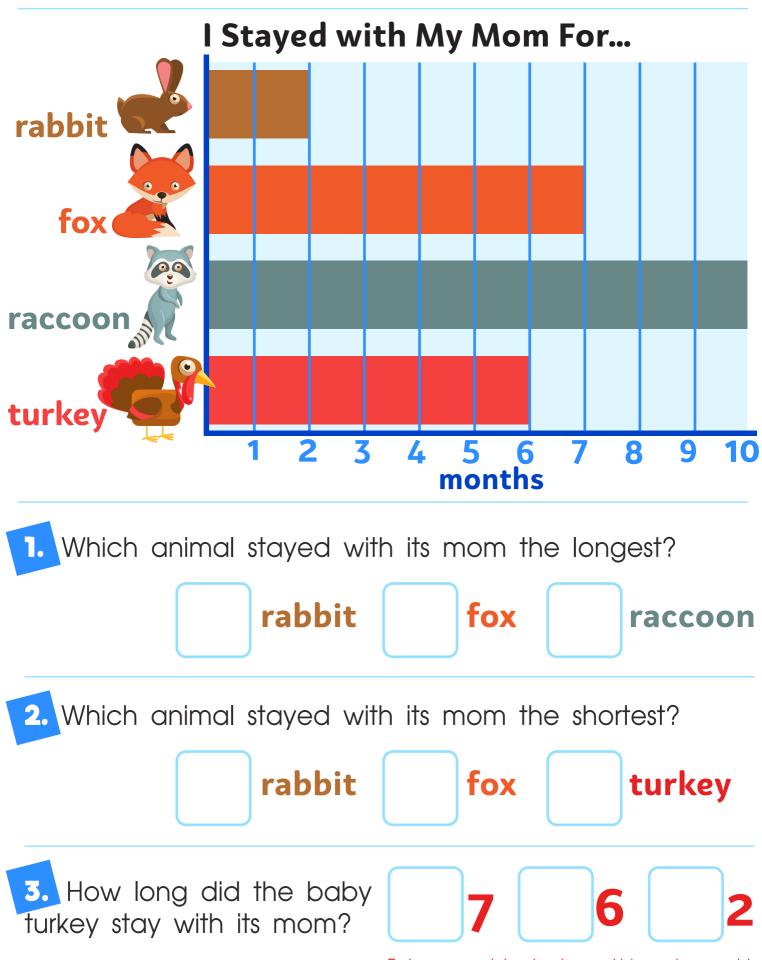

# **GRAPH: Baby Animals**

Look at the graph.

Use the graph to check the correct answers below.

Get more worksheets at www.kidsacademy.mobi