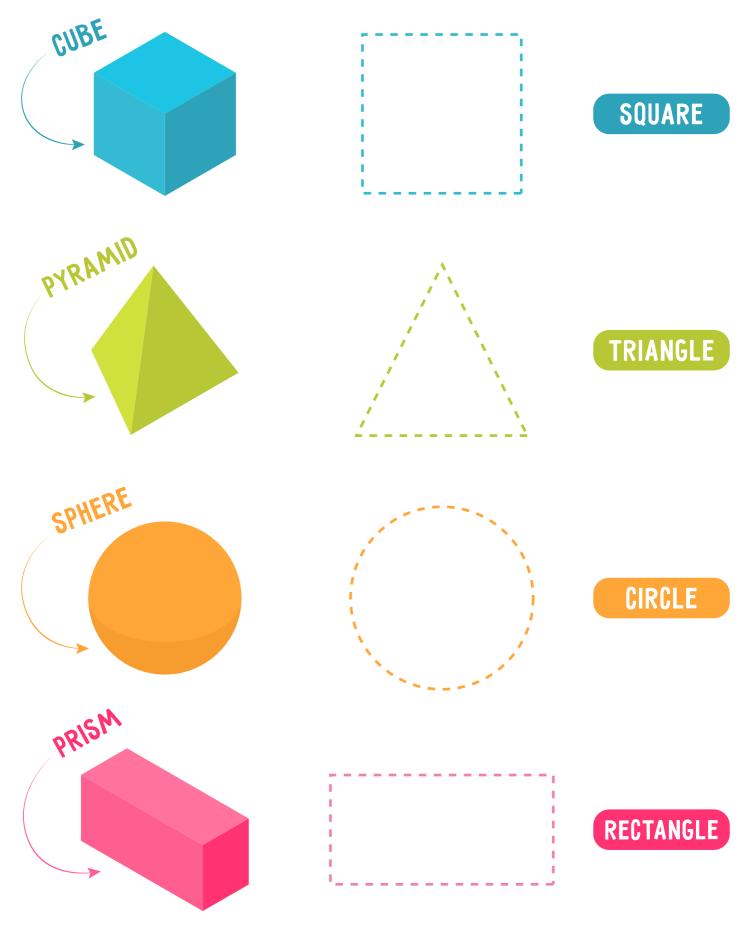

# 2D AND **3D** SHAPES

Trace on the dotted lines to make a 2D shape to match each 3D shape.