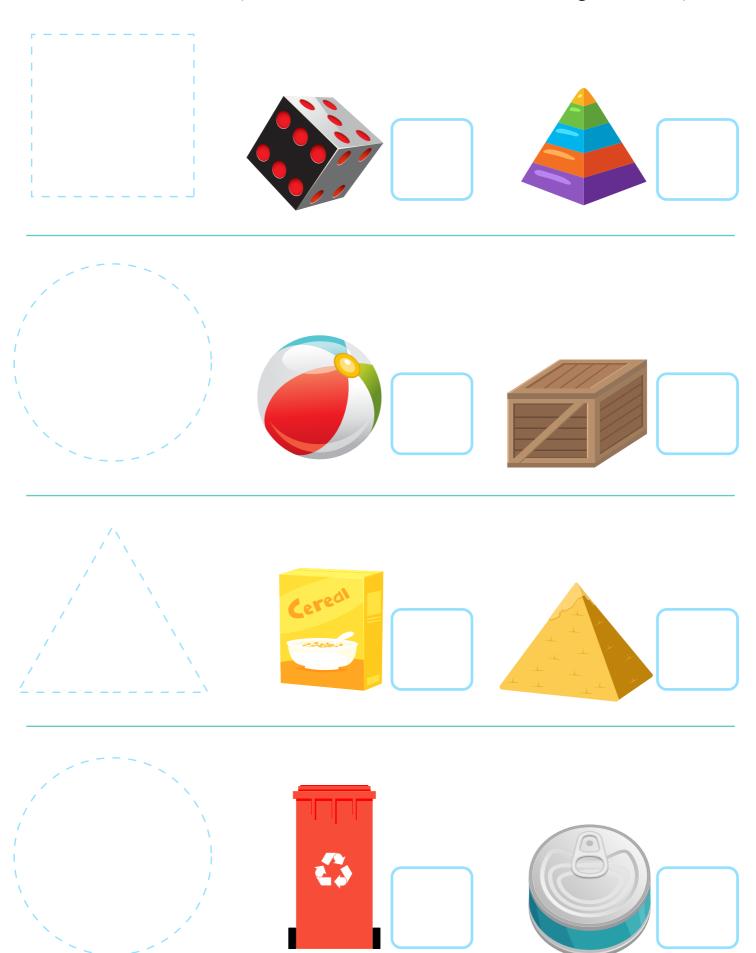

# MATCHING 2D AND 3D SHAPES - KIRS

Trace the 2D shape. Then check the matching 3D shape.

#### **Matching 2D and 3D Shapes Worksheet**