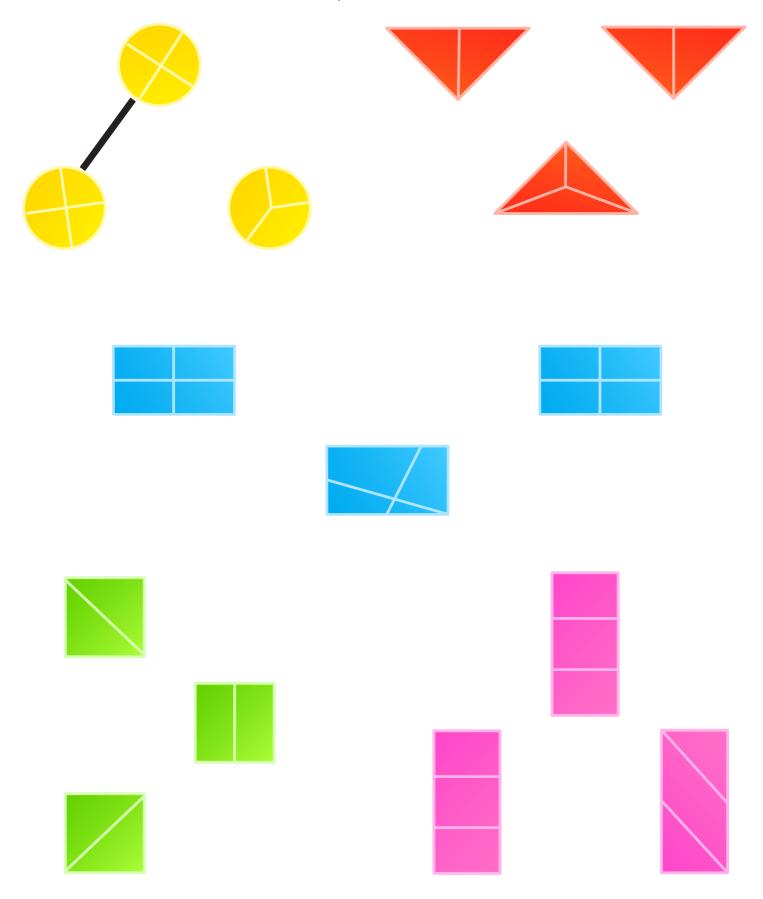

In each group of shapes draw a line between the two shapes that are made of the same parts.

## **Twin Shapes Worksheet**