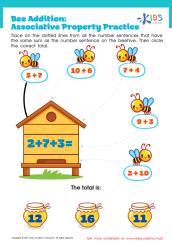

## Bee Addition: - XIDS Associative Property Practice

Trace on the dotted lines from all the number sentences that have the same sum as the number sentence on the beehive. Then circle

#### The total is: