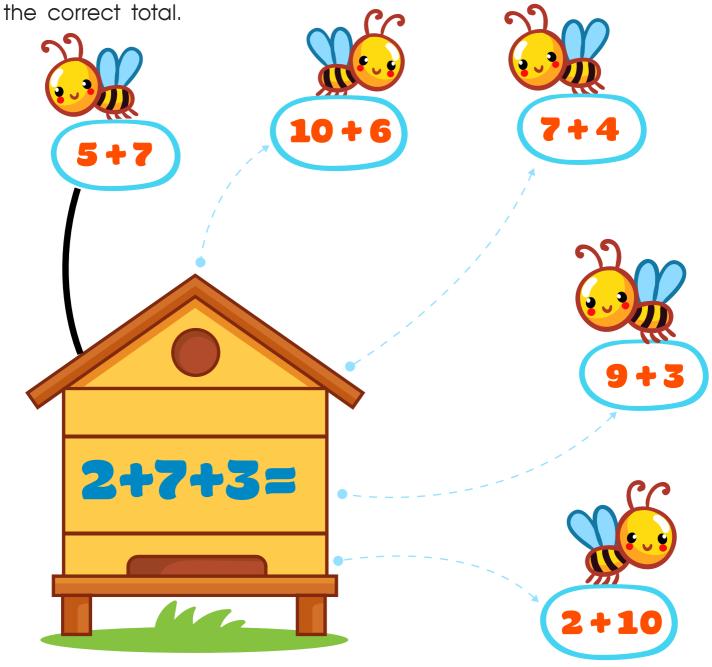

## Bee Addition: - XIDS Associative Property Practice

Trace on the dotted lines from all the number sentences that have the same sum as the number sentence on the beehive. Then circle

#### The total is: