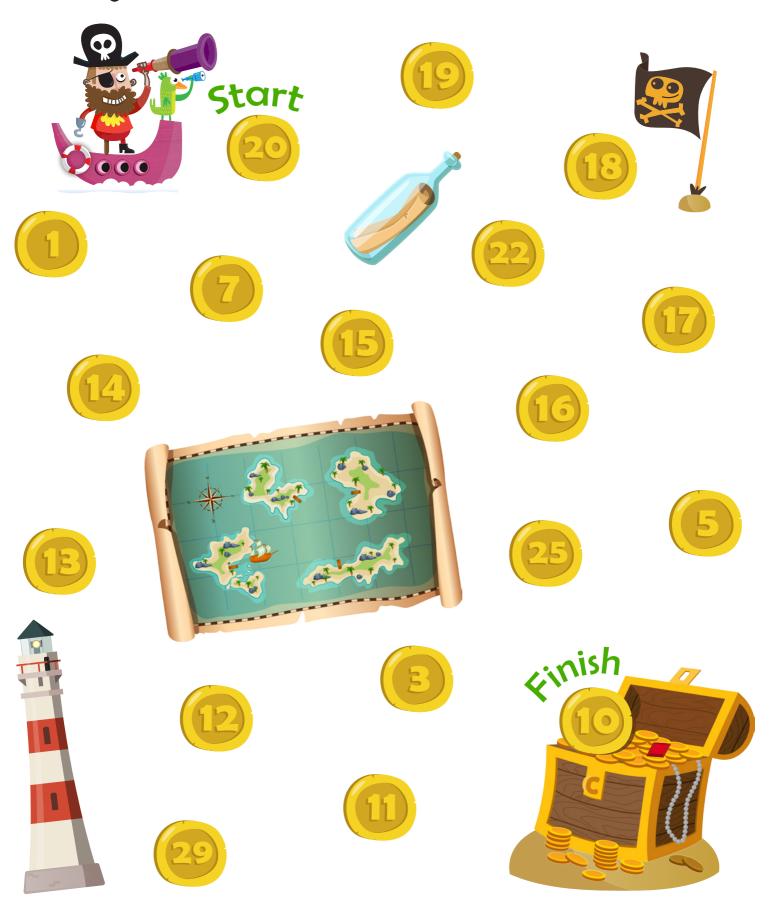

# Counting Backwards Treasure Hunt

Help the pirate get to the treasure chest. Trace his path by counting backwards from 20 to 10.