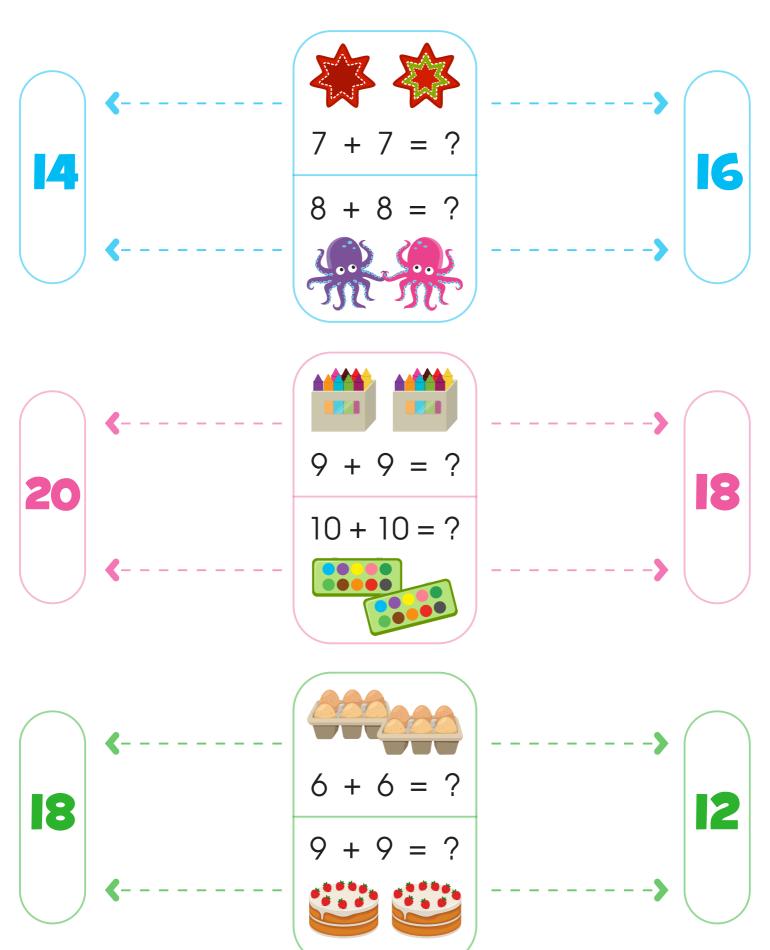

# **♦ DOUBLE FACTS: Total Matching. Part II >**

TIDS ACADEMY

Solve the equations below.

Trace on the dotted line to the correct total.