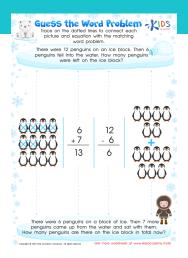

Guess the Word Problem

Trace on the dotted lines to connect each picture and equation with the matching word problem.

There were 12 penguins on an ice block. Then 6 penguins fell into the water. How many penguins were left on the ice block?

There were 6 penguins on a block of ice. Then 7 more penguins came up from the water and sat with them. How many penguins are there on the ice block in total now?

## **Guess the Word Problem Worksheet**