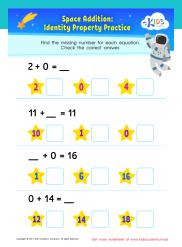

# Space Addition: Identity Property Practice

Find the missing number for each equation. Check the correct answer.

$$2 + 0 = _{-}$$

$$11 + = 11$$

$$-$$
 + 0 = 16

## **Space Addition: Identity Property Practice Worksheet**