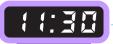

Look at the plan. Trace the line from the plan to the correct clock.

GRANDMA COME TO VISIT

Grandma and Grandpa's plane lands at ten thirty a.m.

We leave the airport by twelve noon.

I help Grandma with her suitcase at one thirty p.m.