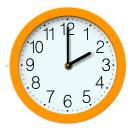

Look at the plan. Trace the line from the plan to the correct clock.

GRANDMA COME TO VISIT

Grandma and Grandpa's plane lands at ten thirty a.m.

We leave the airport by twelve noon.

I help Grandma with her suitcase at one thirty p.m.