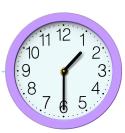

Look at the plan. Trace the line from the plan to the correct clock.

GRANDMA COME TO VISIT

Grandma and Grandpa's plane lands at ten thirty a.m.

We leave the airport by twelve noon.

I help Grandma with her suitcase at one thirty p.m.

Grandma gives me a present at two p.m.

Copyright  $\ensuremath{\mathbb{C}}$  2019 Kids Academy Company. All rights reserved

Get more worksheets at www.kidsacademy.mobi