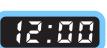

Look at the plan. Trace the line from the plan to the correct clock.

GRANDMA COME TO VISIT

Grandma and Grandpa's plane lands at ten thirty a.m.

We leave the airport by twelve noon.

I help Grandma with her suitcase at one thirty p.m.