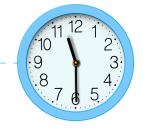

Look at the plan. Trace the line from the plan to the correct clock.

GRANDMA COME TO VISIT

Grandma and Grandpa's plane lands at ten thirty a.m.

We leave the airport by twelve noon.

I help Grandma with her suitcase at one thirty p.m.

Grandma gives me a present at two p.m.

Copyright  $\ensuremath{\mathbb{C}}$  2019 Kids Academy Company. All rights reserved

Get more worksheets at www.kidsacademy.mobi