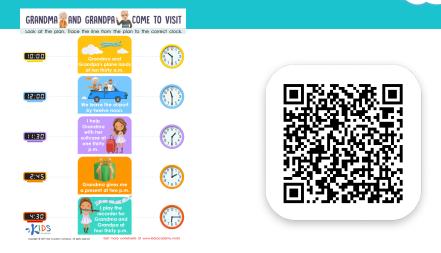

Look at the plan. Trace the line from the plan to the correct clock.

GRANDMA COME TO VISIT

Grandma and Grandpa's plane lands at ten thirty a.m.

We leave the airport by twelve noon.

I help Grandma with her suitcase at one thirty p.m.

Grandma gives me a present at two p.m.

Copyright  $\ensuremath{\mathbb{C}}$  2019 Kids Academy Company. All rights reserved

Get more worksheets at www.kidsacademy.mobi

## Grandpa and Grandma Come to Visit Worksheet

Scan the QR code to get the answer key for this worksheet. In it, you'll also find an explanation of how to solve the worksheet and additional learning resources.