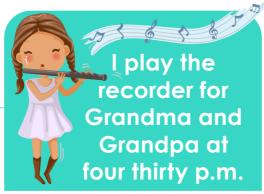

Look at the plan. Trace the line from the plan to the correct clock.

GRANDMA COME TO VISIT

Grandma and Grandpa's plane lands at ten thirty a.m.

We leave the airport by twelve noon.

I help Grandma with her suitcase at one thirty p.m.

Grandma gives me a present at two p.m.

Copyright  $\ensuremath{\mathbb{C}}$  2019 Kids Academy Company. All rights reserved

Get more worksheets at www.kidsacademy.mobi