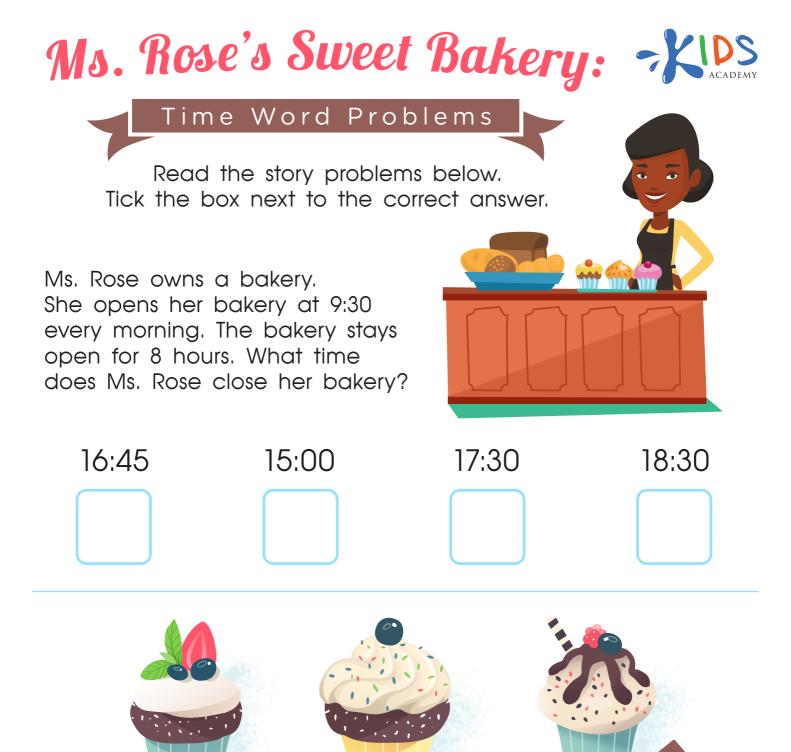

## Ms. Roseb's Sweet Bakery Time Worksheet

Scan the QR code to get the answer key for this worksheet. In it, you'll also find an explanation of how to solve the worksheet and additional learning resources.