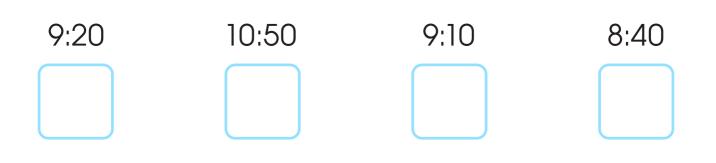

## Ms. Roseb's Sweet Bakery Time Worksheet

Scan the QR code to get the answer key for this worksheet. In it, you'll also find an explanation of how to solve the worksheet and additional learning resources.