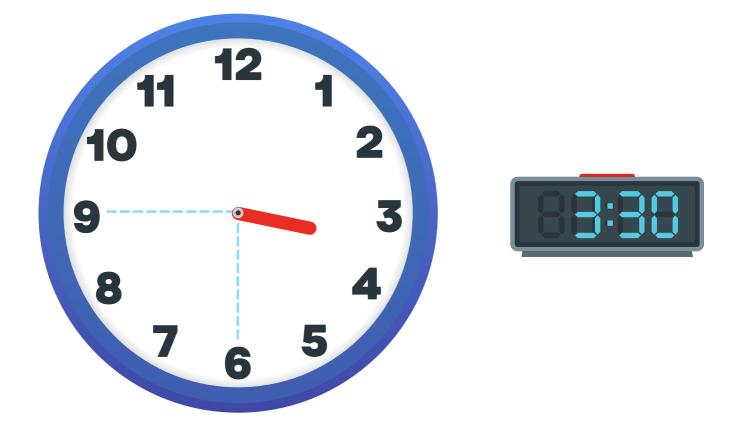

## What Time is it? Minute hands.

Make the time on the analog clock the same as the time on the digital clock. Trace the correct **minute hand**.