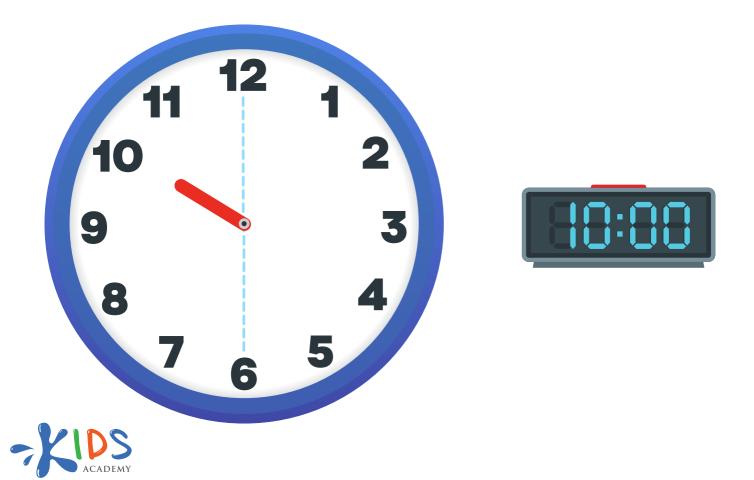

## What Time is it? Minute hands.

Make the time on the analog clock the same as the time on the digital clock. Trace the correct **minute hand**.