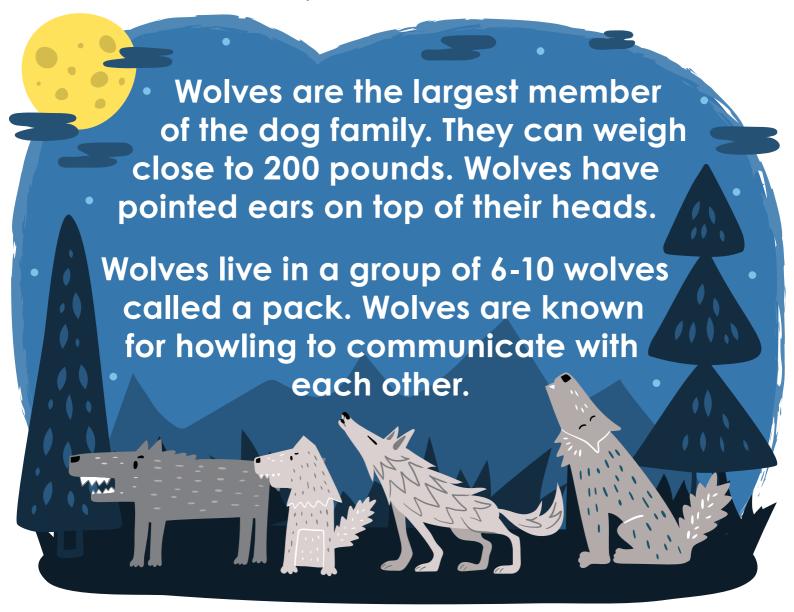

# Learning More About Wolves - KI

Read the text and the questions. Then circle the correct answers.

What is the largest member of the dog family?

Lions

Cats

Wolves

How do wolves communicate with each other?