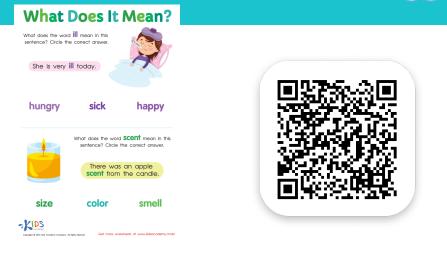

## What Does It Mean?

What does the word **ill** mean in this sentence? Circle the correct answer.

She is very **ill** today.

hungry sick

What does the word **SCENT** mean in this sentence? Circle the correct answer.

There was an apple **scent** from the candle.

color

size

smell

## What Does It Mean? Education Worksheet

Scan the QR code to get the answer key for this worksheet. In it, you'll also find an explanation of how to solve the worksheet and additional learning resources.