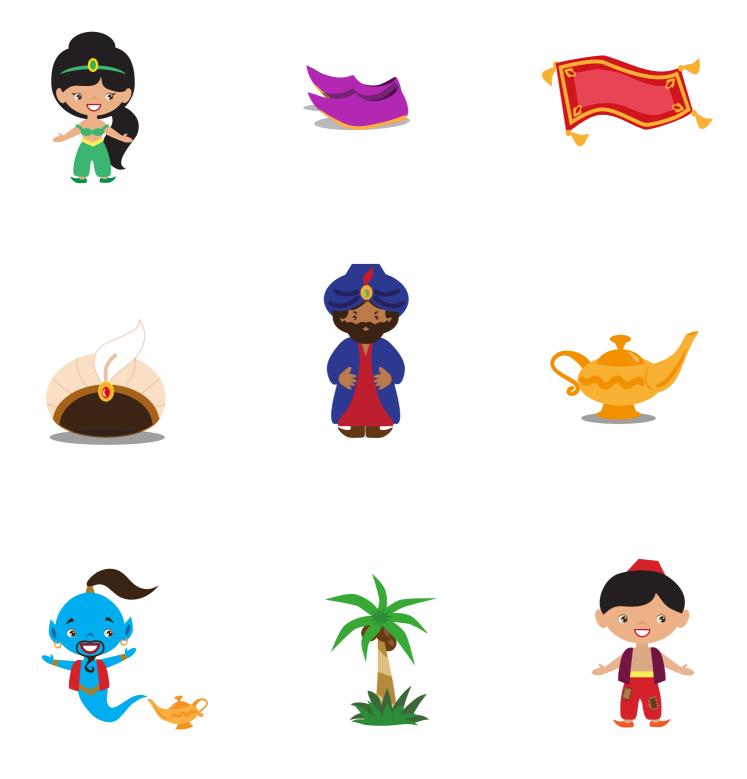

Story Elements: Characters

A character is a person, animal, or thing that plays an important part in a story. A character acts, feels and thinks.

Circle all of the pictures that resemble a character.