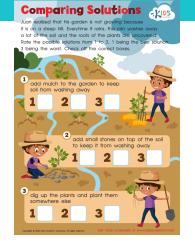

# **Comparing Solutions**

Juan realized that his garden is not growing because it is on a steep hill. Everytime it rains, the rain washes away a lot of the soil and the roots of the plants are uncovered. Rate the possible solutions from 1 to 3, 1 being the best solution, 3 being the worst. Check off the correct boxes.

add small stones on top of the soil to keep it from washing away

dig up the plants and plant them somewhere else

3

Get more worksheets at www.kidsacademy.mobi