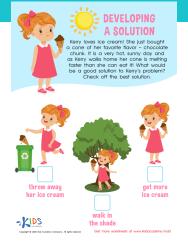

# DEVELOPING A SOLUTION

Kerry loves ice cream! She just bought a cone of her favorite flavor – chocolate chunk. It is a very hot, sunny day and as Kerry walks home her cone is melting faster than she can eat it! What would be a good solution to Kerry's problem?

Check off the best solution.

throw away her ice cream

walk in the shade