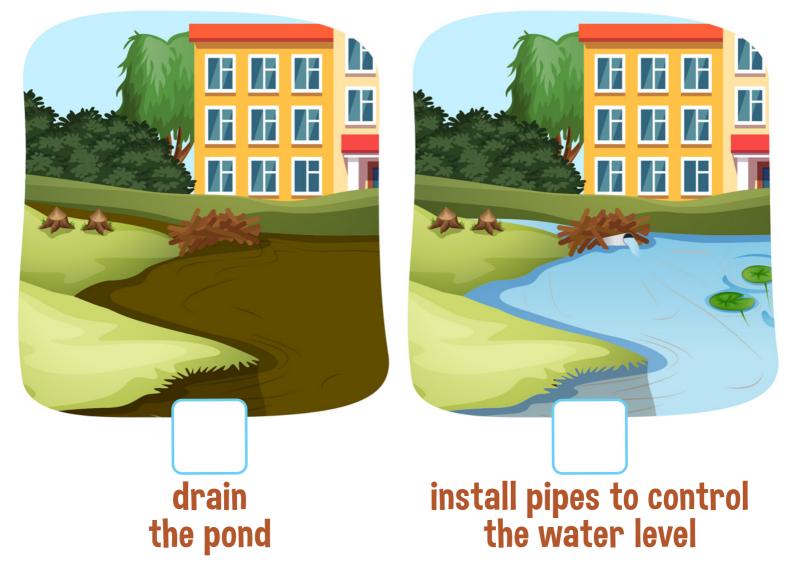

# BEAVER POND: LOOKING FOR A SOLUTION

The beaver dam in the pond next to the school is causing flooding and damage to the school. What is a good solution to this problem?

Copyright © 2020 Kids Academy Company. All rights reserved