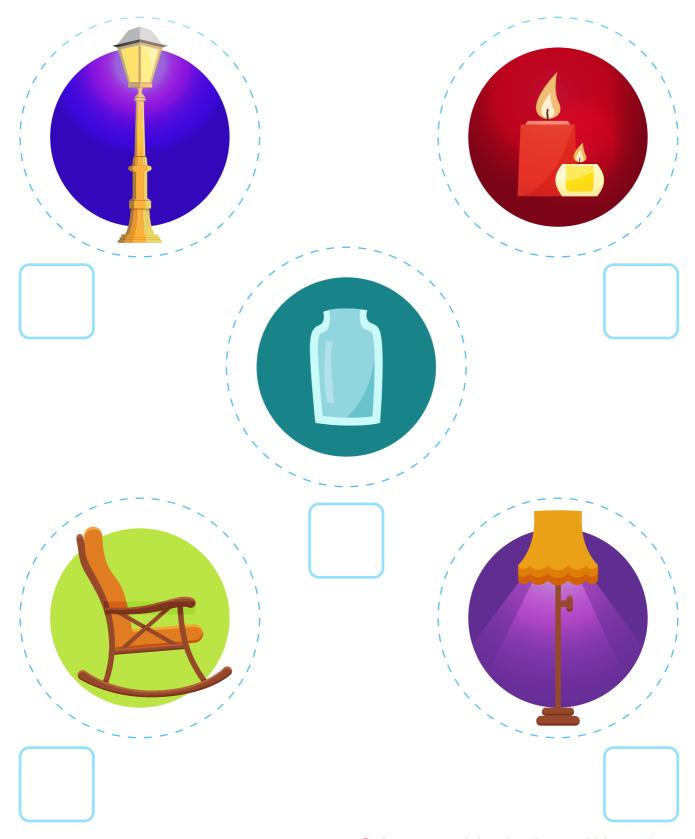

# Light Saurces - KID and Shadaws

Look at the pictures. Trace on the dotted lines to circle the pictures that are light sources.

Check the box under if they would make a shadow.