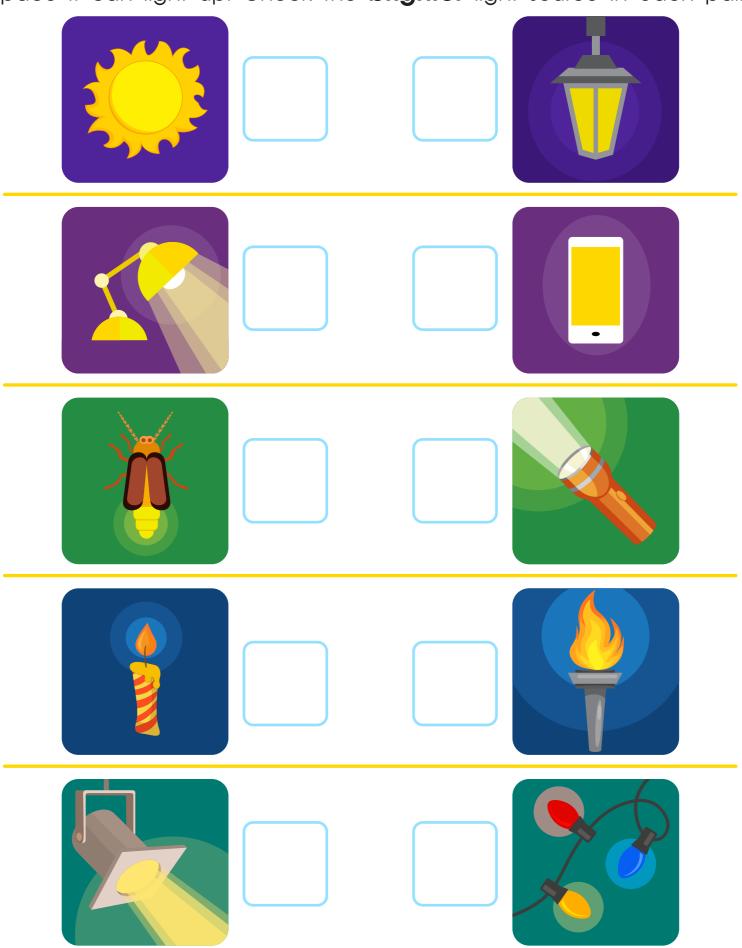

# Which Is Brighter? - XIDS

The more light a light source creates, the brighter it is and the bigger space it can light up. Check the **brighter** light source in each pair.