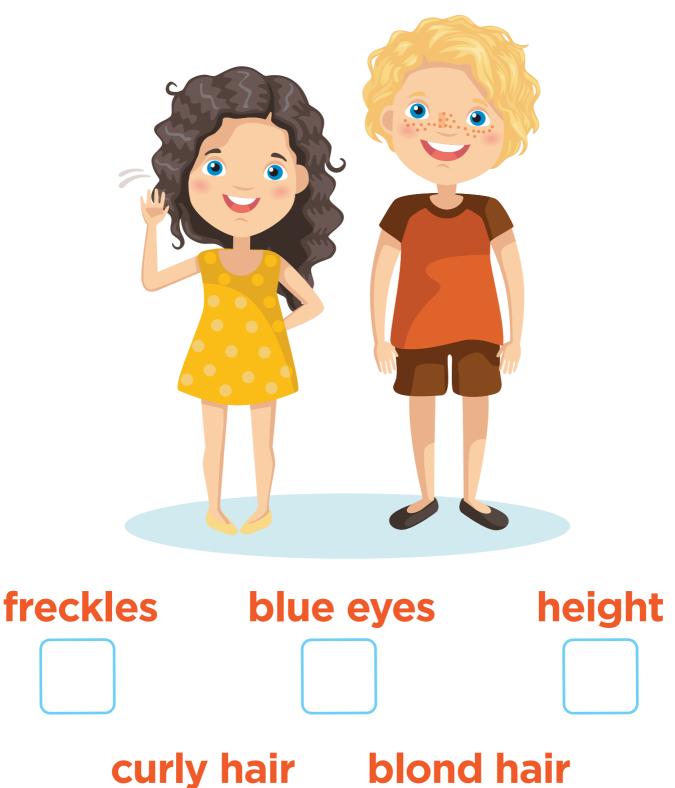

# **SIBLINGS QUIZ**

Siblings are people who have the same parents. Siblings often look alike but also have differences. Look at the picture of siblings below and check off the **two similarities** they share.

#### SIBLINGS QUIZ Siblings are people who have the same parents. Siblings offe look alike but also have differences. Look at the picture of siblings below and check off the two similarities they share