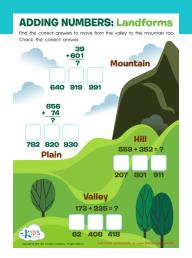

# **ADDING NUMBERS: Landforms**

Find the correct answers to move from the valley to the mountain top.

991

640 919

Mountain

782 820 930 Plain Hill

207 801 911

**Valley** 

173 + 235 = ?

62 408 418