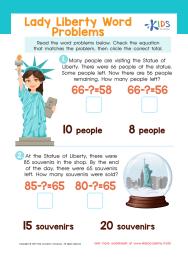

# Lady Liberty Word Problems

Read the word problems below. Check the equation that matches the problem, then circle the correct total.

Many people are visiting the Statue of Liberty. There were 66 people at the statue. Some people left. Now there are 56 people remaining. How many people left?

8 people

🛂 At the Statue of Liberty, there were 85 souvenirs in the shop. By the end of the day, there were 65 souvenirs left. How many souvenirs were sold?

15 souvenirs

20 souvenirs