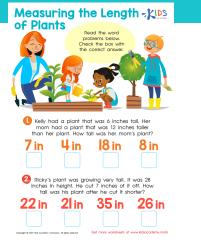

## Measuring the Length - KUS of Plants

Read the word problems below. Check the box with the correct answer.

Kelly had a plant that was 6 inches tall. Her mom had a plant that was 12 inches taller than her plant. How tall was her mom's plant?

**4** in **18** in

2. Ricky's plant was growing very tall. It was 28 inches in height. He cut 7 inches of it off. How tall was his plant after he cut it shorter?

22 in 21 in 35 in 26 in

**7** in

8 in