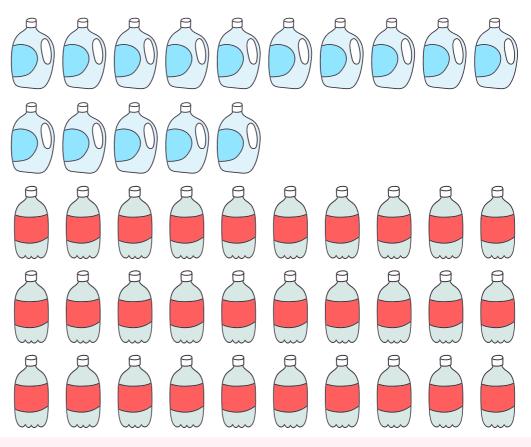

# Reggie's Reuse Word Problems: Addition

Reggie loves to reuse plastic to make things. Read the word problems and check the matching equation. Then circle the answer.

Reggie gathered 15 plastic milk jugs and 30 plastic soda bottles. How many plastic items does he have altogether?

Possible Equations:

15+32=?

15+30=?

Possible Solutions:

20+30=?

45