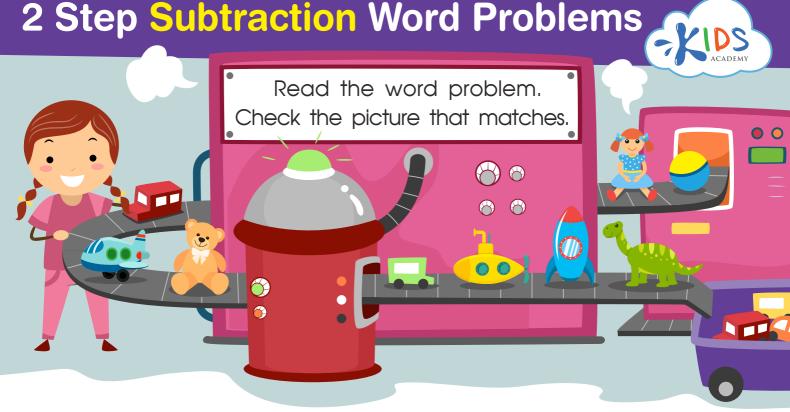

Gina's toy factory had **20** toy rocket ships.

One day they sold **18** rocket ships. The next day they sold **2** rocket ships. How many rockets do they have left?