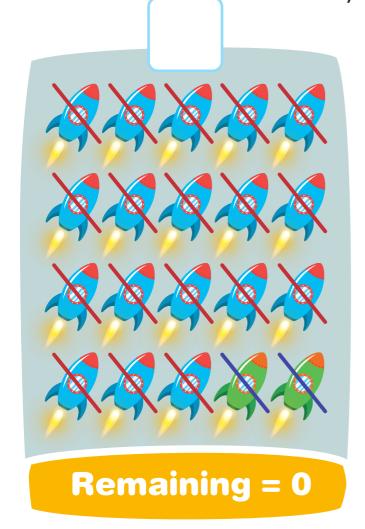

Gina's toy factory had **20** toy rocket ships.

One day they sold **18** rocket ships. The next day they sold **2** rocket ships. How many rockets do they have left?