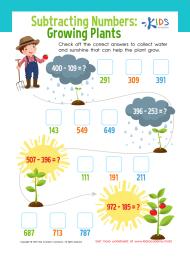

Subtracting Numbers: - KIDS Growing Plants Check off the correct answers to collect water and sunshine that can help the plant grow. 400 - 109 = ? 291 309 391 396 - 253 = ? 649 143 549 507 - 396 = ? 972 - 185 = ? 687 **787** 